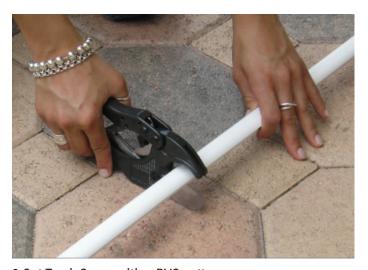

## **INSTALLING THE TRACK COVER**

1. Measure between locked shutter blade

2. Measure Track Cover to exact size

3. Cut Track Cover with a PVC cutter

4. Place Track Cover into track