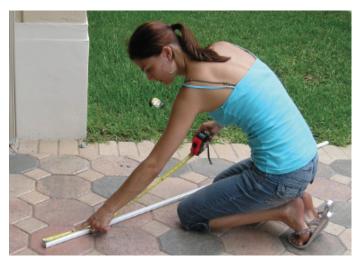

## **INSTALLING THE TRACK COVER**

1. Measure between locked shutter blade

2. Measure Track Cover to exact size

3. Cut Track Cover with a PVC cutter

4. Place Track Cover into track