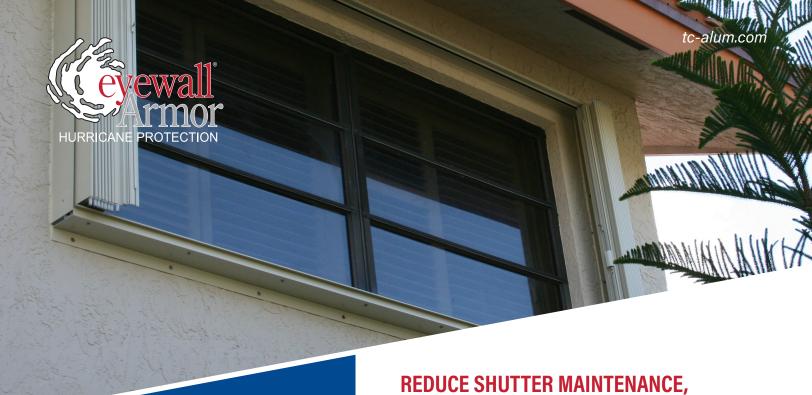

## REDUCE SHUTTER MAINTENANCE, IMPROVE SHUTTER OPERATION.

- Inexpensive
- Improves shutter appearance
- Installs in minutes
- · Snaps into lower track
- Prevents debris from accumulating
- · Cuts to any track length
- Made of weather resistant PVC
- Easy to remove and store
- Made in the USA
- Available in White, Ivory, Beige and Bronze