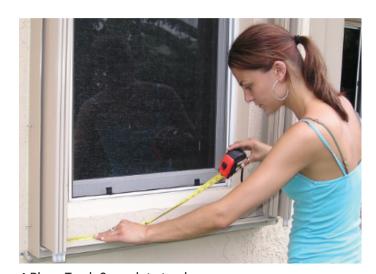

## **INSTALLING THE TRACK COVER**

1. Measure between locked shutter blade

2. Measure Track Cover to exact size

3. Cut Track Cover with a PVC cutter

4. Place Track Cover into track