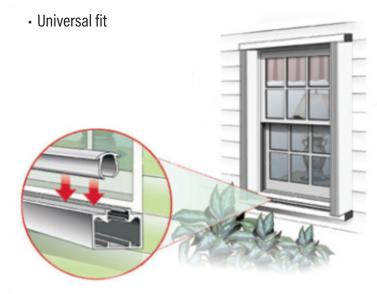

## **ACCORDION** TRACK COVER

Multiple selling locations serving you directly from the Carolinas to Texas and all throughout Florida. We are committed to you and your business. Call your local branch for more information or visit our website at www.tc-alum.com

## REDUCE SHUTTER MAINTENANCE, IMPROVE SHUTTER OPERATION.

- Inexpensive
- Improves shutter appearance
- Installs in minutes
- · Snaps into lower track
- Prevents debris from accumulating
- · Cuts to any track length
- Made of weather resistant PVC
- Easy to remove and store
- Made in the USA
- Available in White, Ivory, Beige and Bronze