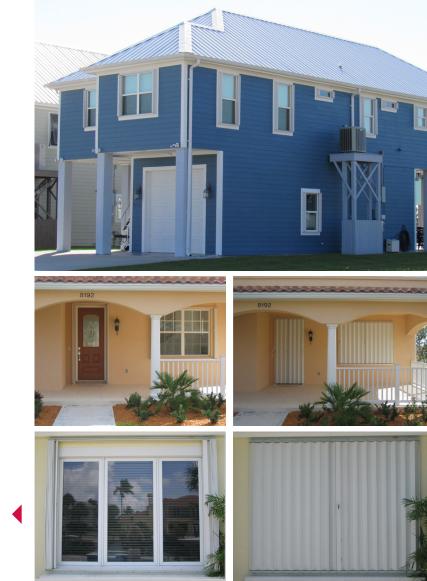

## 6.8, SL & H.R. ACCORDION SHUTTER SYSTEMS

# Eyewall Armor<sup>®</sup> Accordion Shutter Systems offer a wide array of benefits:

- Offset Screw boss; the only hinge that can be lubricated.
- Unparalleled hurricane protection.
- Corrosion resistant.
- · Long-term durability & long-lasting performance.
- Easy maintenance and care.
- Less obtrusive than any other accordion system.
- · Designed to cover almost any type of opening.
- Fast and simple two-step locking:
  1) Engage the centers.
  2) Deploy the locking device, no additional locking rods required!
- Available in your choice of four standard designer colors: White, Bronze, Ivory, and Beige.

The EA Accordion Shutter System has the tightest blade stacks in the industry. For every foot of opening, our blades stack to one inch (including centermates), making the EA Accordion System almost undetectable on your home.

Accordion Shutters Increase Property Value
 Professional In-House Customer Service & Technical Support