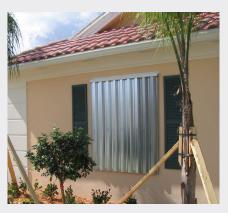

## 6.8, SL & H.R. ACCORDION SHUTTER SYSTEMS

# Eyewall Armor<sup>®</sup> Accordion Shutter Systems offer a wide array of benefits:

- Offset Screw boss; the only hinge that can be lubricated.
- Unparalleled hurricane protection.
- Corrosion resistant.
- · Long-term durability & long-lasting performance.
- Easy maintenance and care.
- Less obtrusive than any other accordion system.
- · Designed to cover almost any type of opening.
- Fast and simple two-step locking:
  1) Engage the centers.
  2) Deploy the locking device, no additional locking rods required!
- Available in your choice of four standard designer colors: White, Bronze, Ivory, and Beige.