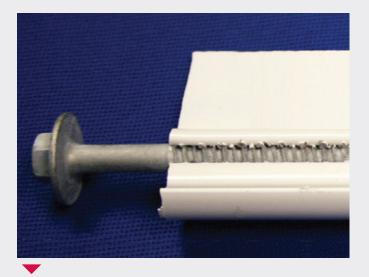

## **T&C ULTRACOTE 410 SS SCREWS**

Our assembly screws are 410 heat-treated Stainless Steel and are plated with a special coating called T&C-Ultracote<sup>™</sup> which increases durability and provides more than three times the life span over the very best screw and coating assembly from just a few years ago.

In accelerated laboratory settings, other tested coatings look like this.

410 SS concrete screw with T&C-Ultracote<sup>™</sup> after being installed in concrete then threaded in aluminum.

Since 1957, Town & Country Industries has been a leader in the research and development of hurricane protection products, and is one of the worlds largest manufacturers of hurricane panels. Our customer service, unmatched quality, selection, and market leading innovation have propelled us to the forefront of our industry.