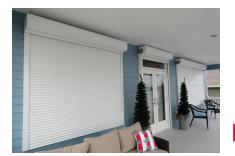

#### EA 44MM & MS 56MM ROLL SHUTTER SYSTEMS

*MS 56mm Aluminum Roll Shutters are available in sizes up to 256" in width and 252" in height.* 

# Our EA 44mm & MS 56mm Aluminum Roll Shutters provide a wide array of benefits:

• MS 56mm available with End Retention & Non-End Retention. EA 44mm available with End Retention only.

- EA 44mm and MS 56mm available with Vented and Non-Vented Slats available.
- EA 44mm available in widths up to 146.5".
- •MS 56mm available in widths up to 256" and heights up to 252".
- Motorization available with Eyewall Armor<sup>®</sup> tubular motors from 20Nm-300Nm and wireless electronics which accommodate a wide range of applications.
- EA 44mm has an ultra compact roll diameter allowing 72" openings in a 7" box and up to 108" in an 8" box.
- Recommended for doors, windows, porches, lanais, balconies, storefronts and more.
- Our Rolling Shutters will provide your home or business with unparalleled comfort and convenience while affording you maximum protection against intruders and harsh elements.
- MS 56mm Aluminum Roll Shutters have some of the industry's highest LOAD BEARING capacities. The design of the End Retention System is so strong that a 9.5' wide x 20' tall shutter is capable of withstanding over 22,000-lbs. of test load pressure.
- EA 44mm Aluminum Roll Shutters have an ultra compact roll diameter allowing 72" openings in a 7" box and up to 108" in an 8" box.