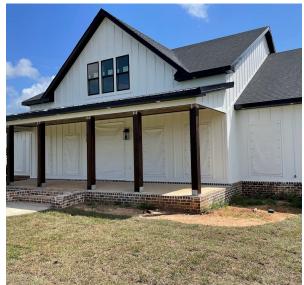

#### **EA HURRICANE FABRIC, FABRIC CLIPS & SCREWS**

How many times have you protected your home by installing pieces of plywood over your doors & windows? Have you ever tried doing it alone, especially in an emergency? Not easy, is it?

Great news! With our Eyewall Armor<sup>®</sup> Hurricane Fabric & Fabric Clips, anyone can quickly & easily install the hurricane rated fabric in a minimal amount of time, even by themselves!

# It costs less than other shutter systems and is hurricane rated, unlike plywood. Features include:

- PVC coated woven Polyester is translucent which transmits light into the structure avoiding the blackout closed-in feeling when deployed.
- High strength coated polyester fiber weave with U.V. coating on both sides.
- Fabric can be cut with good quality shears available at many office and fabric supply stores.
- Nylon one-piece clips securely retain fabric with only 3 #14 x ½" screws.
- Easily cut to match arched, round and irregular window shapes.
- Cover garage openings using a 2 x 2 x .125 removable angle at bottom.
- Maximum pressure is +-60psf at 120" span.
- Available by the roll, lineal foot and square foot.
- Cut to fit for specific openings.
- Rolls or folds up for compact storage.
- · Lightweight for rapid one person emergency deployment.