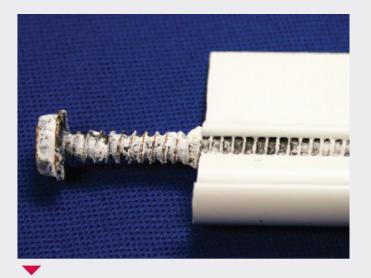

## **T&C ULTRACOTE 410 SS SCREWS**

Our assembly screws are 410 heat-treated Stainless Steel and are plated with a special coating called T&C-Ultracote<sup>™</sup> which increases durability and provides more than three times the life span over the very best screw and coating assembly from just a few years ago.

In accelerated laboratory settings, other tested coatings look like this.

410 SS concrete screw with T&C-Ultracote<sup>™</sup> after being installed in concrete then threaded in aluminum.

Since 1957, Town & Country Industries has been a leader in the research and development of hurricane protection products, and is one of the worlds largest manufacturers of hurricane panels. Our customer service, unmatched quality, selection, and market leading innovation have propelled us to the forefront of our industry.