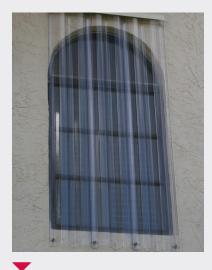

#### EA STORMLOCS™ & HINGED STORM PANELS

Translucent 12 panels give you the ability to illuminate your home in daylight hours before, during and after a hurricane.