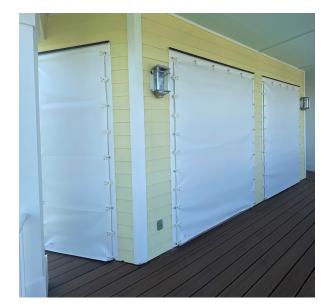

#### **EA HURRICANE FABRIC, FABRIC CLIPS & SCREWS**

How many times have you protected your home by installing pieces of plywood over your doors & windows? Have you ever tried doing it alone, especially in an emergency? Not easy, is it?

Great news! With our Eyewall Armor<sup>®</sup> Hurricane Fabric & Fabric Clips, anyone can quickly & easily install the hurricane rated fabric in a minimal amount of time, even by themselves!

# It costs less than other shutter systems and is hurricane rated, unlike plywood. Features include:

- PVC coated woven Polyester is translucent which transmits light into the structure avoiding the blackout closed-in feeling when deployed.
- High strength coated polyester fiber weave with U.V. coating on both sides.
- Fabric can be cut with good quality shears available at many office and fabric supply stores.
- Nylon one-piece clips securely retain fabric with only 3 #14 x ½" screws.
- Easily cut to match arched, round and irregular window shapes.
- Cover garage openings using a 2 x 2 x .125 removable angle at bottom.
- Maximum pressure is +-60psf at 120" span.
- Available by the roll, lineal foot and square foot.
- Cut to fit for specific openings.
- Rolls or folds up for compact storage.
- · Lightweight for rapid one person emergency deployment.