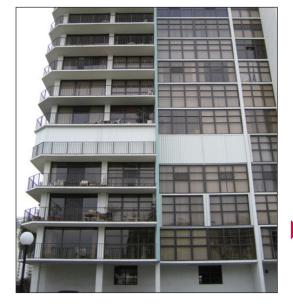

#### EA 44MM & MS 56MM ROLL SHUTTER SYSTEMS

*MS 56mm Aluminum Roll Shutters are available in sizes up to 256" in width and 252" in height.* 

# Our EA 44mm & MS 56mm Aluminum Roll Shutters provide a wide array of benefits:

• MS 56mm available with End Retention & Non-End Retention. EA 44mm available with End Retention only.

- EA 44mm and MS 56mm available with Vented and Non-Vented Slats available.
- EA 44mm available in widths up to 146.5".
- •MS 56mm available in widths up to 256" and heights up to 252".
- Motorization available with Eyewall Armor<sup>®</sup> tubular motors from 20Nm-300Nm and wireless electronics which accommodate a wide range of applications.
- EA 44mm has an ultra compact roll diameter allowing 72" openings in a 7" box and up to 108" in an 8" box.
- Recommended for doors, windows, porches, lanais, balconies, storefronts and more.
- Our Rolling Shutters will provide your home or business with unparalleled comfort and convenience while affording you maximum protection against intruders and harsh elements.
- MS 56mm Aluminum Roll Shutters have some of the industry's highest LOAD BEARING capacities. The design of the End Retention System is so strong that a 9.5' wide x 20' tall shutter is capable of withstanding over 22,000-lbs. of test load pressure.
- EA 44mm Aluminum Roll Shutters have an ultra compact roll diameter allowing 72" openings in a 7" box and up to 108" in an 8" box.